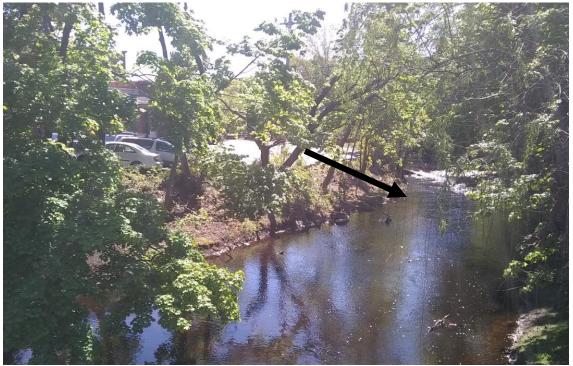

### RVM-001 River Meadow Brook at Lawrence St., Lowell:

The first site is behind Bay State Wire & Cable at 645 Lawrence St. Access the river from the back right of the parking lot. We have permission to sample from their parking lot, but be sure to park out of the way of their trucks.

#### River Access: