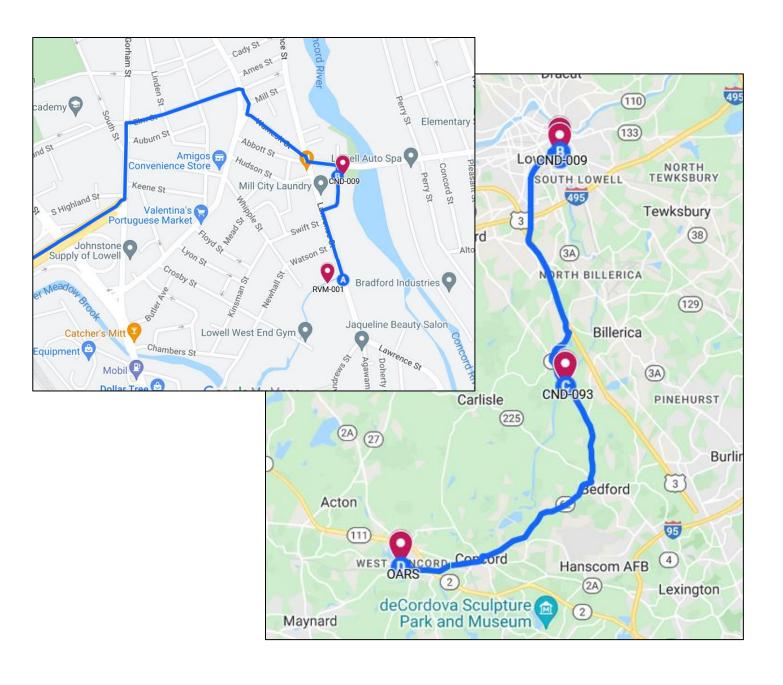

## **SITES** (approximate street address for GPS)

- 1. RVM-001 Lawrence St. (645 Lawrence St, Lowell)
- 2. CND-009 Rogers St. (33 Merrill St, Lowell)
- 3. CND-093 Rt. 4 (8 Carter Ave, Billerica)

### RVM-001 River Meadow Brook at Lawrence St., Lowell:

The first site is behind Bay State Wire & Cable at 645 Lawrence St. Access the river from the back right of the parking lot. We have permission to sample from their parking lot, but be sure to park out of the way of their trucks.

#### CND-009 Concord River at Rogers St., Lowell:

From RVM-001, head north on Lawrence St. In 500 ft, turn right onto Merrill St. Park on Merrill St., just before it meets Rogers St, next to the Jollene Dubner Park. Access the river either next to the Roger's St. bridge or over the side of the new walking trail. It is important to get to the moving current. You should probably use a pole for this site, unless the water is too low.

#### CND-093 Concord River at Route 4, Carter Ave, Billerica:

From CND-009, turn left onto Rogers St. In 250 ft, turn right onto Lawrence St. Immediately, turn left onto Wamesit St. In 600 ft, turn right onto Central St. In 200 ft, turn left onto Elm St. In 1000 ft, turn left onto Gorham St. In 600 ft, turn right onto Lowell Connector (signs for I-495/US-3). Follow US-3 South. In 5.4 mi, take exit 78 for Treble Cove Rd toward N. Billerica/Carlisle. Follow Treble Cove Rd for 1.2 mi, then turn left onto MA-4 S. In 0.9 mi, just before the Concord River bridge, turn left onto Carter Ave. Park at the end of the road and walk down the path on the right to access the river. You'll need to wade out and use the pole to sample from the current of the river.