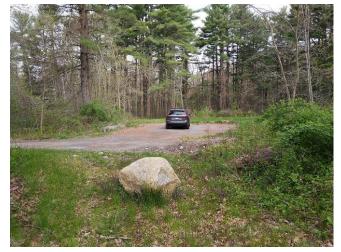

#### CND-093 Concord River at Route 4, Carter Ave, Billerica:

From CND-009, turn left onto Rogers St. In 250 ft, turn right onto Lawrence St. Immediately, turn left onto Wamesit St. In 600 ft, turn right onto Central St. In 200 ft, turn left onto Elm St. In 1000 ft, turn left onto Gorham St. In 600 ft, turn right onto Lowell Connector (signs for I-495/US-3). Follow US-3 South. In 5.4 mi, take exit 78 for Treble Cove Rd toward N. Billerica/Carlisle. Follow Treble Cove Rd for 1.2 mi, then turn left onto MA-4 S. In 0.9 mi, just before the Concord River bridge, turn left onto Carter Ave. Park at the end of the road and walk down the path on the right to access the river. You'll need to wade out and use the pole to sample from the current of the river.