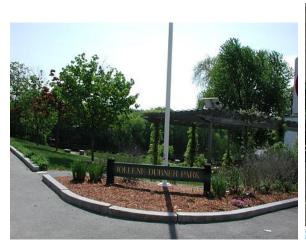

#### CND-009 Concord River at Rogers St., Lowell:

From RVM-001, head north on Lawrence St. In 500 ft, turn right onto Merrill St. Park on Merrill St., just before it meets Rogers St, next to the Jollene Dubner Park. Access the river either next to the Roger's St. bridge or over the side of the new walking trail. It is important to get to the moving current. You should probably use a pole for this site, unless the water is too low.