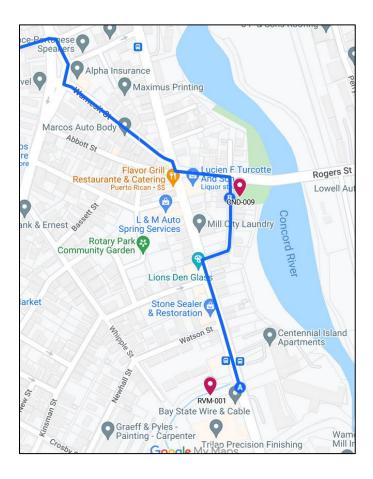

### RVM-001 River Meadow Brook at Lawrence St., Lowell:

The first site is behind Bay State Wire & Cable at 645 Lawrence St. Access the river from the back right of the parking lot. We have permission to sample from their parking lot, but be sure to park out of the way of their trucks.

#### CND-009 Concord River at Rogers St., Lowell:

From RVM-001, head north on Lawrence St. In 500 ft, turn right onto Merrill St. Park on Merrill St., just before it meets Rogers St, next to the Jollene Dubner Park. Access the river either next to the Roger's St. bridge or over the side of the new walking trail. It is important to get to the moving current. You should probably use a pole for this site, unless the water is too low.