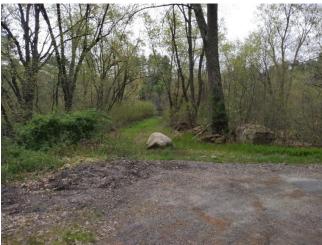

#### CND-093 Concord River at Route 4, Carter Ave, Billerica:

From CND-009, turn left onto Rogers St. In 250 ft, turn right onto Lawrence St. Immediately, turn left onto Wamesit St. In 600 ft, turn right onto Central St. In 200 ft, turn left onto Elm St. In 1000 ft, turn left onto Gorham St. In 600 ft, turn right onto Lowell Connector (signs for I-495/US-3). Follow US-3 South. In 5.4 mi, take exit 78 for Treble Cove Rd toward N. Billerica/Carlisle. Follow Treble Cove Rd for 1.2 mi, then turn left onto MA-4 S. In 0.9 mi, just before the Concord River bridge, turn left onto Carter Ave. Park at the end of the road and walk down the path on the right to access the river. You'll need to wade out and use the pole to sample from the current of the river.