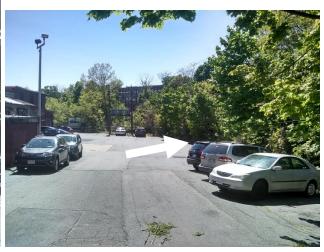

### RVM-001 River Meadow Brook at Lawrence St., Lowell:

The first site is behind Bay State Wire & Cable at 645 Lawrence St. Access the river from the back right of the parking lot. We have permission to sample from their parking lot, but be sure to park out of the way of their trucks.

#### River Access: