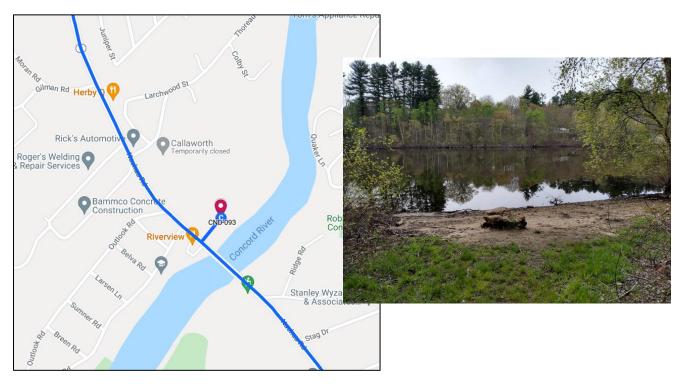

#### CND-093 Concord River at Route 4, Carter Ave, Billerica:

From CND-009, turn left onto Rogers St. In 250 ft, turn right onto Lawrence St. Immediately, turn left onto Wamesit St. In 600 ft, turn right onto Central St. In 200 ft, turn left onto Elm St. In 1000 ft, turn left onto Gorham St. In 600 ft, turn right onto Lowell Connector (signs for I-495/US-3). Follow US-3 South. In 5.4 mi, take exit 78 for Treble Cove Rd toward N. Billerica/Carlisle. Follow Treble Cove Rd for 1.2 mi, then turn left onto MA-4 S. In 0.9 mi, just before the Concord River bridge, turn left onto Carter Ave. Park at the end of the road and walk down the path on the right to access the river. You'll need to wade out and use the pole to sample from the current of the river.