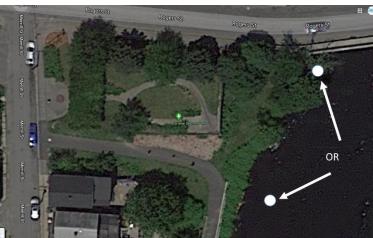

#### CND-009 Concord River at Rogers St., Lowell:

From RVM-001, head north on Lawrence St. In 500 ft, turn right onto Merrill St. Park on Merrill St., just before it meets Rogers St, next to the Jollene Dubner Park. Access the river either next to the Roger's St. bridge or over the side of the new walking trail. It is important to get to the moving current. You should probably use a pole for this site, unless the water is too low.