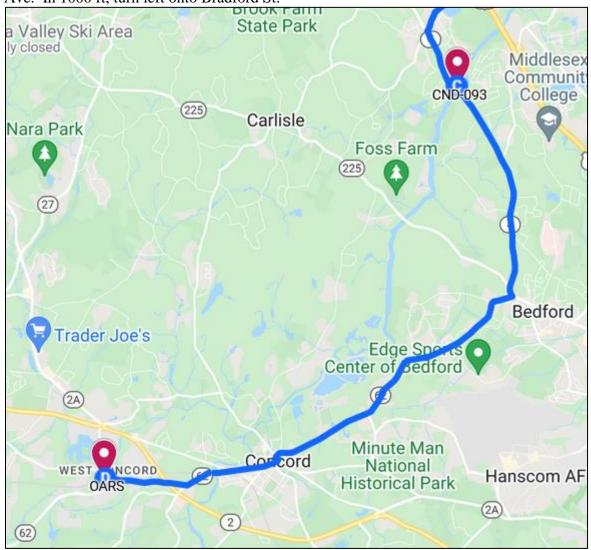

#### **Return to OARS office:**

From CND-093, turn left onto MA-4 S. In 3 mi, slight right onto North Rd. In 200 ft, slight right onto MA-62 W. In 4.2 mi, turn right onto MA-62 W/Main St. In 2.3 mi, slight right onto Commonwealth Ave. In 1000 ft, turn left onto Bradford St.