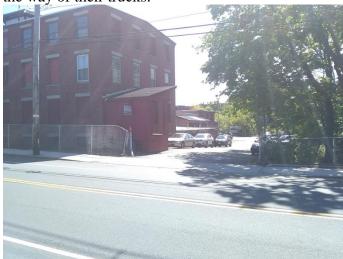

### RVM-001 River Meadow Brook at Lawrence St., Lowell:

The first site is behind Bay State Wire & Cable at 645 Lawrence St. Access the river from the back right of the parking lot. We have permission to sample from their parking lot, but be sure to park out of the way of their trucks.

#### River Access: