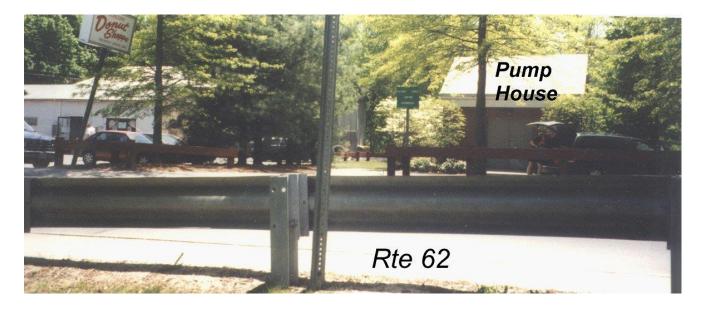

## ABT-033: Route 62 Pump Station, Concord

From ABT-077, take a right out of the parking lot and an immediate left on Route 62. Go east on Route 62 for 3.6 miles. After going through West Concord, cross the Assabet River Bridge and immediately turn right into the Dino's Pizzeria parking lot. Park in the back right of the parking lot and follow the foot path from the corner of the parking lot to the canoe launch at the river. Take the sample here. Be careful not to slip on the bank.