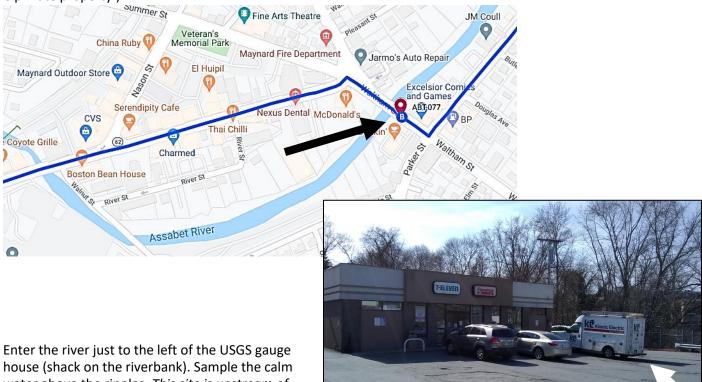

# ABT-077: Rt. 27/USGS Gauge, Maynard

From ABT-176, continue on Wheeler Rd to Forest Avenue. Turn right and head east on Forest Ave (becomes MA-62). In 5 mi, turn right onto MA-117 E (also MA-62). In 2.0 mi, turn left onto Main Street. Follow Main Street about 1 mile to Route 27 Acton/Summer/Waltham Streets. Turn right and turn right immediately after the bridge into the 7-Eleven/Dunkin Donuts parking lot. Park at the rear right of lot. (Don't block the traffic, this is private property.)

water above the ripples. This site is upstream of the Maynard WWTP.