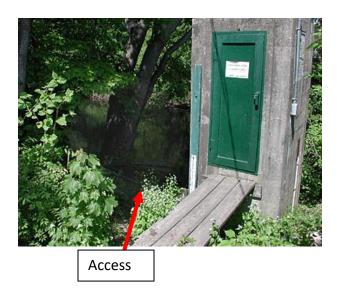

# ABT-077: Rt. 27/USGS Gauge, Maynard

From ABT-176, continue on Wheeler Rd to Forest Avenue. Turn right and head east on Forest Ave (becomes MA-62). In 5 mi, turn right onto MA-117 E (also MA-62). In 2.0 mi, turn left onto Main Street. Follow Main Street about 1 mile to Route 27 Acton/Summer/Waltham Streets. Turn right and turn right immediately after the bridge into the 7-Eleven/Dunkin Donuts parking lot. Park at the rear right of lot. (Don't block the traffic, this is private property.)

water above the ripples. This site is upstream of the Maynard WWTP.