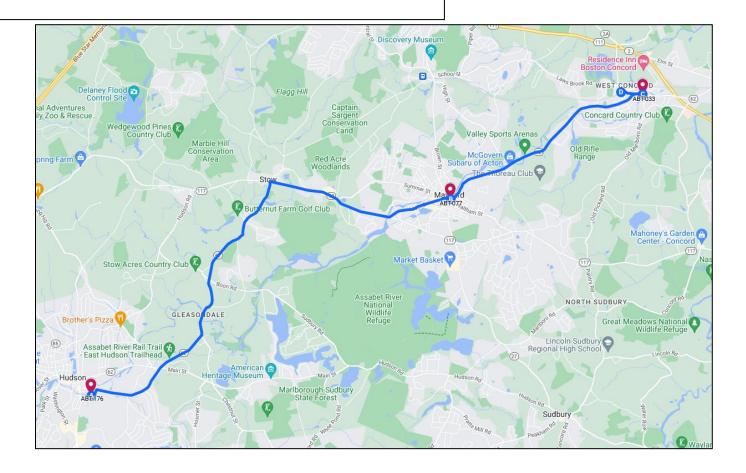

# ASSABET RIVER-BACTERIA

## SITES (approximate street address for GPS)

- 1. ABT-176 Wheeler Road (60 Wheeler Roadd, Hudson)
- 2. **ABT-077** Route 27/62 USGS gauge (10 Waltham Street, Maynard)
- 3. **ABT-033** Route 62 Pump Street (1149 Main Street, Concord)