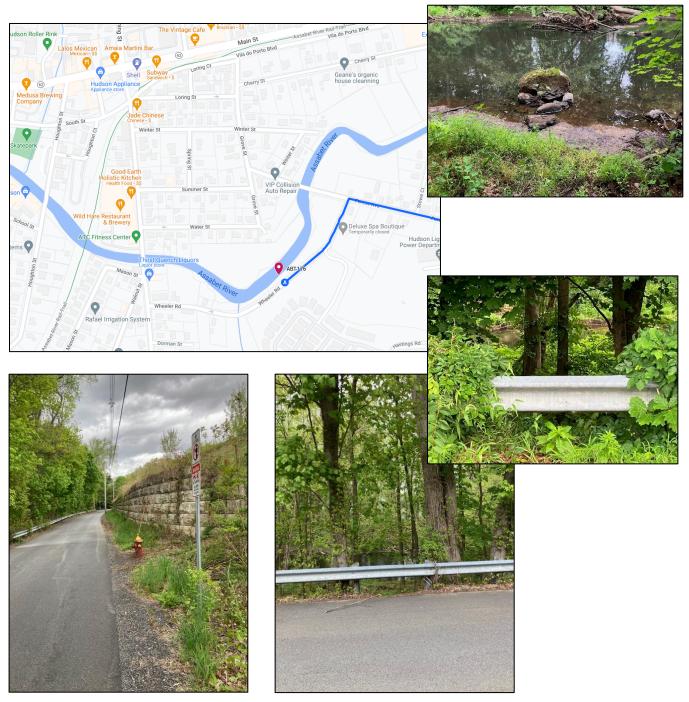

### ABT-176 Wheeler Road, Hudson

From Hudson Center, go east on Main Street to Broad Street. Turn right on Broad Street and go south for 0.3 mi. Turn left on Wheeler Road. Follow Wheeler Road for 900 ft. Park next to the fenced off power site on the right and walk down the road past the fire hydrant pictured below. Halfway between the fire hydrant and the next telephone pole, you can hop the guard rail on the left and walk down to the water. Or there is a less steep option a little past the telephone pole. Sample with the pole from the rock shown below, but be careful of the slippery bank.