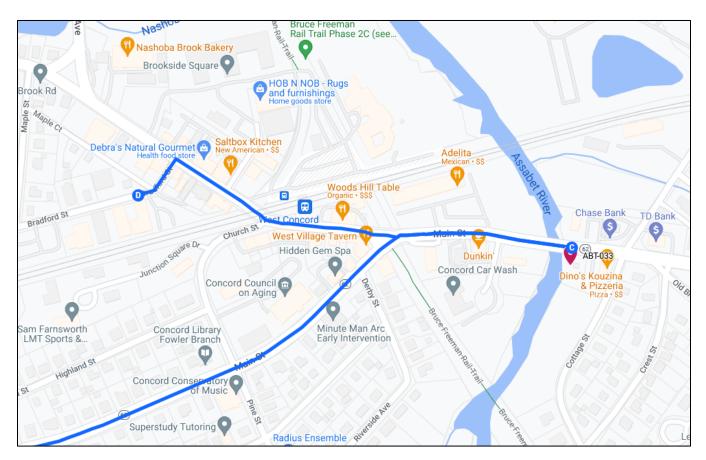

## ABT-033: Route 62 Pump Station, Concord

From ABT-077, take a right out of the parking lot and an immediate left on Route 62. Go east on Route 62 for 3.6 miles. After going through West Concord, cross the Assabet River Bridge and immediately turn right into the Dino's Pizzeria parking lot. Park in the back right of the parking lot and follow the foot path from the corner of the parking lot to the canoe launch at the river. Take the sample here. Be careful not to slip on the bank.